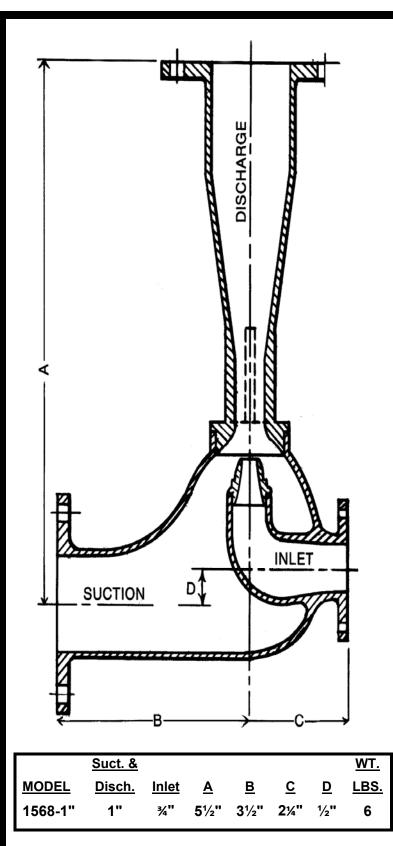

# VITAFLOW <u>1568 - 1"</u> **EDUCTOR**

#### **Dimensions:**

| Inlet     | <sup>3</sup> /4" |
|-----------|------------------|
| Suction   | 1"               |
| Discharge | 1"               |
| 'A'       | <b>5½</b> "      |
| "B"       | <b>3½</b> "      |
| "C"       | 2¼"              |
| "D"       | 1/2"             |
| Weight    | 6 Lbs            |