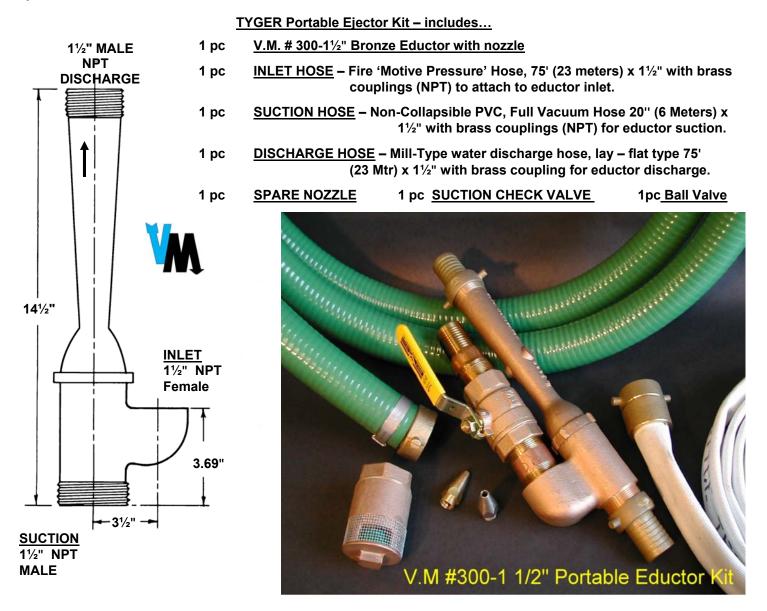

## VM # 300-1<sup>1</sup>/<sub>2</sub>"L TYGER Portable Eductor Kit

The <u>V.M. # 300-1½" TYGER</u> portable eductor kit is constructed of high grade bronze, and is a small handy jet pump, useful for portable or permanent pumping jobs. Generally used for removal of liquids from Bilges, Barges, Tanks, Cargo Spaces, Chain Lockers, cofferdams, – wherever tanks or void spaces need to be completely emptied.

This model is widely used on Tankers, Bulk Carriers, Chemical Carriers, Oil & Drilling Platforms and Navy & Coast Guard vessels. The eductor also serves as an emergency pump that is always ready for action, as long as driving liquid under pressure is available. The Eductor can be lowered into the space to be pumped out. Or, the eductor can be used with a length of suction hose so that only the suction hose is put into the space to be pumped out. If steam is used as the motivating pressure, the inlet can be reduced to 1".